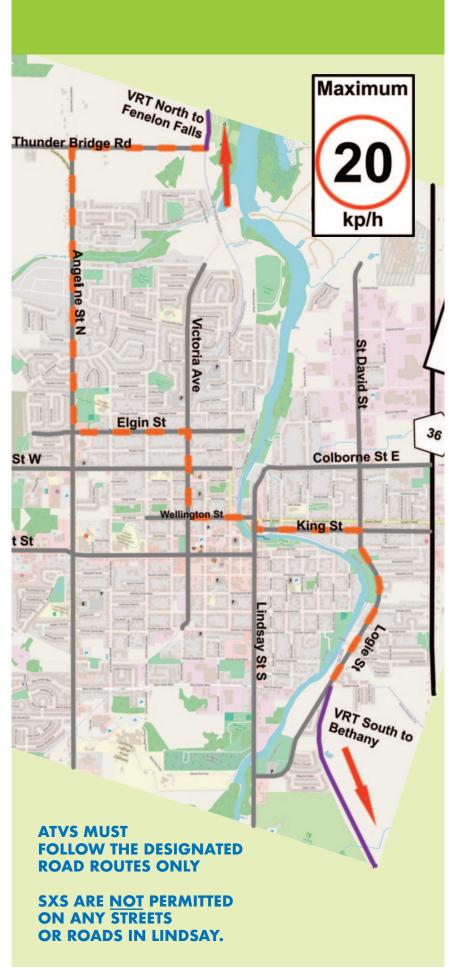

### LINDSAY

**ROAD ROUTES ONLY** 

FOLLOW ROAD SIGNS.

ON ROADS,

STURGEON LAKE

**ATVS MUST FOLLOW** THE DESIGNATED **ROAD ROUTES ONLY** 

- SEE INSERT. SXS ARE

**P9** 

Kilometres

Bethany

**NOT PERMITTED ON** 

**ANY STREETS OR ROADS IN LINDSAY.** 

36

Lindsay

VRT

S

**ATVS MUST FOLLOW THE** 

**DESIGNATED** 

**ROAD ROUTES ONLY WHEN TRAVELING** 

OFF THE TRAILS.

**SXS AND DIRT BIKES ARE NOT PERMITTED ON ANY ROADS OR TRAILS IN** THIS AREA.

35

P8

Fenelon Falls

PLEASE OBEY THE **MAXIMUM SPEED LIMITS POSTED ON TRAILS.** 