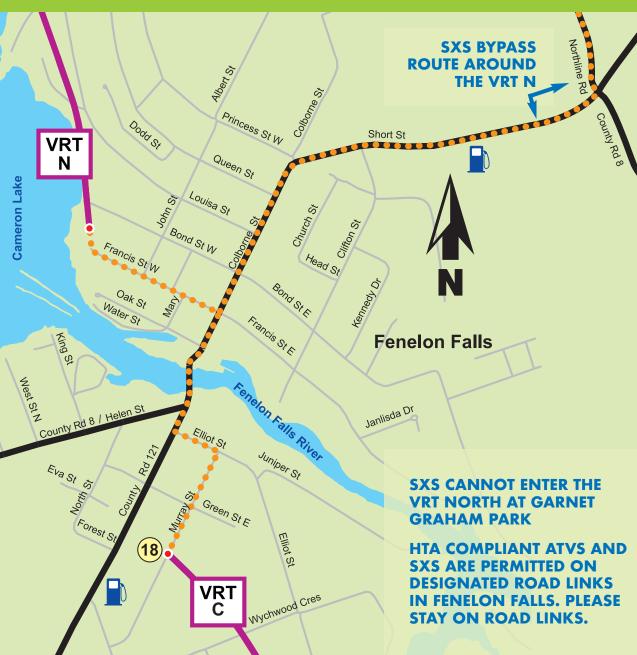

**DESIGNATED** 

**ROAD ROUTES ONLY WHEN TRAVELING** 

OFF THE TRAILS.

**SXS AND DIRT BIKES ARE NOT PERMITTED ON ANY ROADS OR TRAILS IN** THIS AREA.

35

P8

Fenelon Falls

PLEASE OBEY THE **MAXIMUM SPEED LIMITS POSTED ON TRAILS.** 

09

**LOG CHATEAU PARK** 

Bury's Green Rd

**SUPERIOR STAGING AREA** 

24

Omemee

**P2** 

**FENELON FALLS.** 

**FENELON FALLS.** 

(11) P3

To HALIBURTON via HATVA Trails

Kinmount

Dutch Line Rd

Galway Rd

Crystal Lake Rd

121